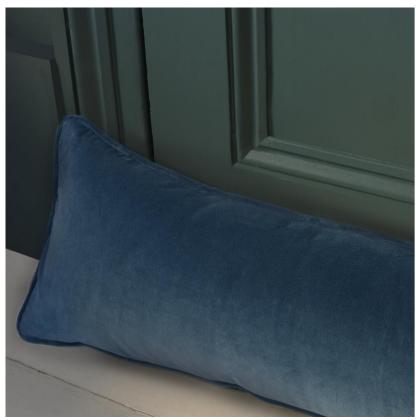

## Medici Indigo Draught Excluder

Cushion

Large designer door draught excluder in blue velvet

Made in the UK from our popular Medici Indigo velvet and stuffed with an ethically sourced woollen insulating pad, this luxury over-sized draught excluder will help keep your house warm, snug and stylish.