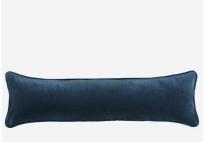

## Medici Indigo Draught Excluder

Cushion

Large designer door draught excluder in blue velvet

Made in the UK from our popular Medici Indigo velvet and stuffed with an ethically sourced woollen insulating pad, this luxury over-sized draught excluder will help keep your house warm, snug and stylish.