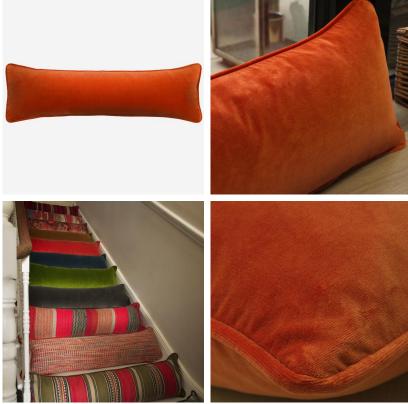

## *Medici Raw Umber Draught Excluder*

## Cushion

Large designer door draught excluder in orange velvet

Made in the UK from our popular Medici Raw Umber velvet and stuffed with an ethically sourced woollen insulating pad, this luxury over-sized draught excluder will help keep your house warm, snug and stylish.

Sized to best fit a front door, these metre long draught excluders are filled with responsibly sourced wool from British farms, in partnership with The Woolkeepers<sup>®</sup>.

These wool pads are breathable, soft, and thermoregulating, whilst also being kinder to the planet by promoting biodiversity. Scan the QR code on your Andrew Martin cushion filler to learn everything there is to know about where the wool comes from.