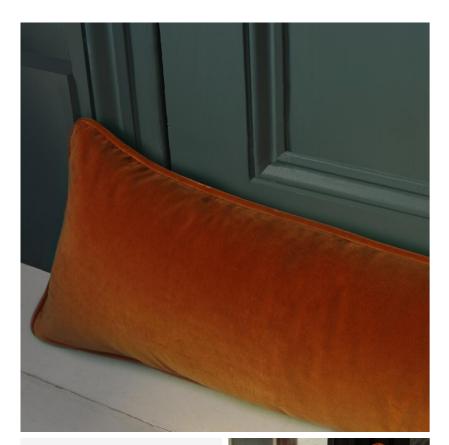

## *Medici Raw Umber Draught Excluder*

## Cushion

Large designer door draught excluder in orange velvet

Made in the UK from our popular Medici Raw Umber velvet and stuffed with an ethically sourced woollen insulating pad, this luxury over-sized draught excluder will help keep your house warm, snug and stylish.

Sized to best fit a front door, these metre long draught excluders are filled with responsibly sourced wool from British farms, in partnership with The Woolkeepers<sup>®</sup>.

These wool pads are breathable, soft, and thermoregulating, whilst also being kinder to the planet by promoting biodiversity. Scan the QR code on your Andrew Martin cushion filler to learn everything there is to know about where the wool comes from.