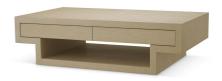

# SPECIFICATION SHEET

Item no. 118710

**Item description**Coffee Table Rialto washed oak veneer

Washed oak veneer

Suitable for Indoor use/dry locations only

Net weight (kg) 88.6 Net weight (lbs) 195.27

## **DIMENSIONS**

 Dimensions (cm)
 L. 80 | W. 140 | H. 40 cm

 Dimensions (inch)
 L. 31.50" | W. 55.12" | H. 15.75"

Tabletop thickness (cm)21.5Tabletop thickness (inch)8.46

#### **MATERIALS**

118710 Coffee Table Rialto washed oak veneer

MDF | Oak veneer

## **SPECIFICATIONS**

Assembly required? No assembly required

Drawer quantity 4