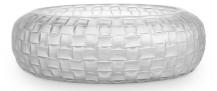

## SPECIFICATION SHEET

Item no. 118654

**Item description**Bowl Varese frosted

Handblown glass | frosted

Suitable for Indoor use/dry locations only

 Net weight (kg)
 4.55

 Net weight (lbs)
 10.03