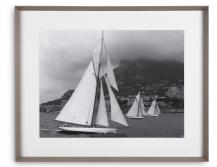

# SPECIFICATION SHEET

Item no. Item description 118559 Print Classic Week II Grey wooden frame | clear glass

Net weight (kg) Net weight (lbs)

Suitable for

Indoor use/dry locations only 8.5 18.73

### MATERIALS

118559

Print Classic Week II Abachi wood | Glass | Cardboard | MDF | Paper