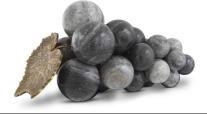

## SPECIFICATION SHEET

Item no. 118387

**Item description** Object Vintage Grapes grey marble

Grey marble | vintage brass finish

Marble is a natural material, each piece differs in color and

veining

Suitable for Indoor use/dry locations only

## **MATERIALS**

118387 Object Vintage Grapes grey marble

Brass | Marble