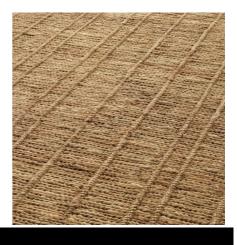

# SPECIFICATION SHEET

Item no. 118101

**Item description** Carpet Palinuro natural 200 x 300 cm

Natural

Hand knotted | flat weave | 100% jute

Suitable for Indoor use/dry locations only

Net weight (kg) 29 Net weight (lbs) 63.92

#### **MATERIALS**

118101 Carpet Palinuro natural 200 x 300 cm

Jute

Backing Cotton | polyester | latex