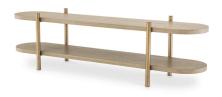

# SPECIFICATION SHEET

Item no. 118044

**Item description** Cabinet Scario washed oak veneer

Washed oak veneer | brushed brass finish

Suitable for Indoor use/dry locations only

Net weight (kg) 68.75 Net weight (lbs) 151.52

## **DIMENSIONS**

 Dimensions (cm)
 W. 200 | D. 48 | H. 55.5 cm

 Dimensions (inch)
 W. 78.74" | D. 18.90" | H. 21.85"

#### **MATERIALS**

118044 Cabinet Scario washed oak veneer

MDF | Oak veneer | Stainless steel

Stainless steel grade SAE 201