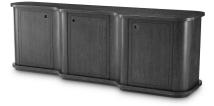

# SPECIFICATION SHEET

Item no. 117981

Item description Dresser Caprioli charcoal grey oak veneer

Charcoal grey oak veneer | bronze finish

Suitable for Indoor use/dry locations only

Net weight (kg) 115.3 Net weight (lbs) 254.12

## **DIMENSIONS**

 Dimensions (cm)
 W. 220 | D. 62 | H. 75 cm

 Dimensions (inch)
 W. 86.61" | D. 24.41" | H. 29.53"

Door type SoftClose

## **MATERIALS**

117981 Dresser Caprioli charcoal grey oak veneer

MDF | Plywood | Oak veneer