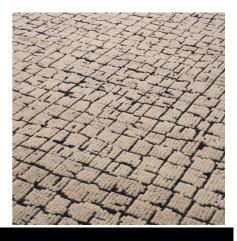

# SPECIFICATION SHEET

Item no. 117586

**Item description** Carpet Nirvana black ivory 200 x 300 cm

Black & ivory

Hand knotted | 100% wool

Suitable for Indoor use/dry locations only

Net weight (kg) 13.5 Net weight (lbs) 29.75

### **MATERIALS**

117586 Carpet Nirvana black ivory 200 x 300 cm

Wool | Cotton