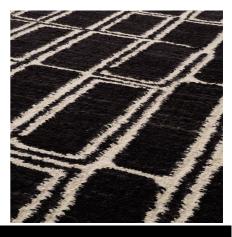

# SPECIFICATION SHEET

Item no. 117582

**Item description** Carpet Vava black ivory 200 x 300 cm

Black | Ivory

Hand woven | flat weave | 100% wool

Suitable for Indoor use/dry locations only

Net weight (kg) 18.3 Net weight (lbs) 40.33

### **MATERIALS**

117582 Carpet Vava black ivory 200 x 300 cm

Wool | Cotton