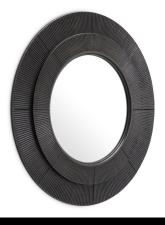

# SPECIFICATION SHEET

Item no. 117552

**Item description** Mirror Rodion bronze finish

Bronze finish

Suitable for Indoor use/dry locations only

Net weight (kg) 8.05 Net weight (lbs) 17.74

## **MATERIALS**

117552 Mirror Rodion bronze finish

MDF | Brass | Mirror glass