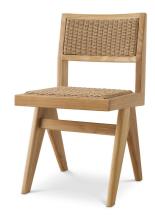

# SPECIFICATION SHEET

Item no. 117432

Item description Outdoor Dining Chair Niclas natural teak natural weave

Natural teak | natural weave

Suitable for Indoor & outdoor use

Net weight (kg) 9.5 Net weight (lbs) 20.94

#### **MATERIALS**

117432 Outdoor Dining Chair Niclas natural teak natural weave

Teak wood | Polyethylene