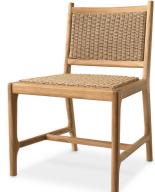

## SPECIFICATION SHEET

Item no. Item description

Suitable for

Net weight (kg) Net weight (lbs) 117428 Outdoor Dining Chair Pivetti natural teak Natural teak | natural weave Indoor & outdoor use

8 17.63

|                                                                                                                                | DIMENSIONS                                                                                                      |
|--------------------------------------------------------------------------------------------------------------------------------|-----------------------------------------------------------------------------------------------------------------|
| Dimensions (cm)<br>Dimensions (inch)                                                                                           | W. 56.5   D. 57   H. 84   SD. 45.5   SH. 46.5 cm<br>W. 22.24″   D. 22.44″   H. 33.07″   SD. 17.91″   SH. 18.31″ |
|                                                                                                                                | MATERIALS                                                                                                       |
| 117428                                                                                                                         | Outdoor Dining Chair Pivetti natural teak<br>Teak wood   Polyethylene                                           |
|                                                                                                                                | SPECIFICATIONS                                                                                                  |
| Assembly required?<br>Maximum weight load (kg)<br>Maximum weight load (lbs)                                                    | No assembly required<br>100<br>220.46                                                                           |
|                                                                                                                                | LOGISTIC INFORMATION                                                                                            |
| 117428<br>Carton length (m)<br>Carton width (m)<br>Carton height (m)<br>Carton cubage (m)<br>Gross weight (kg)<br>HS code EU   | Outdoor Dining Chair Pivetti natural teak   1 pc(s)<br>0.58<br>0.58<br>0.87<br>0.2927<br>11.5<br>94016900       |
| Carton length (inch)<br>Carton width (inch)<br>Carton height (inch)<br>Carton cubage (ft)<br>Gross weight (lbs)<br>HS code USA | 22.83<br>22.83<br>34.25<br>10.34<br>25.35<br>9401696031                                                         |