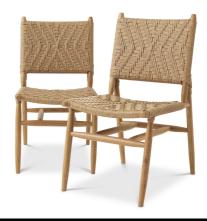

# SPECIFICATION SHEET

Item no. 117385

**Item description** Outdoor Dining Chair Laroc natural teak set of 2

Natural teak | natural color weave

Suitable for Indoor & outdoor use

Net weight (kg) 7.5 Net weight (lbs) 16.53

## **MATERIALS**

117385 Outdoor Dining Chair Laroc natural teak set of 2

Teak wood | Polypropylene