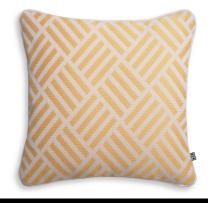

# SPECIFICATION SHEET

Item no. 117342

**Item description**Cushion Sonel S yellow with white piping

Sonel yellow

Suitable for Indoor use/dry locations only

Net weight (kg) 0.8 Net weight (lbs) 1.76