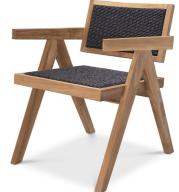

## SPECIFICATION SHEET

Item no. Item description 117311 Outdoor Dining Chair Kristo natural teak black weave Natural teak | black weave Indoor & outdoor use

Net weight (kg) Net weight (lbs)

Suitable for

11.5 25.35

|                                                                                                                              | DIMENSIONS                                                                                                                          |  |
|------------------------------------------------------------------------------------------------------------------------------|-------------------------------------------------------------------------------------------------------------------------------------|--|
| Dimensions (cm)<br>Dimensions (inch)                                                                                         | W. 56   D. 65.5   H. 78   SD. 52   SH. 45.5   AH. 67 cm<br>W. 22.05″   D. 25.79″   H. 30.71″   SD. 20.47″   SH. 17.91″   AH. 26.38″ |  |
|                                                                                                                              | MATERIALS                                                                                                                           |  |
| 117311                                                                                                                       | Outdoor Dining Chair Kristo natural teak black weave<br>Teak wood   Polyethylene                                                    |  |
|                                                                                                                              | SPECIFICATIONS                                                                                                                      |  |
| Assembly required?<br>Maximum weight load (kg)<br>Maximum weight load (lbs)                                                  | No assembly required<br>110<br>242.51                                                                                               |  |
|                                                                                                                              | LOGISTIC INFORMATION                                                                                                                |  |
| 117311<br>Carton length (m)<br>Carton width (m)<br>Carton height (m)<br>Carton cubage (m)<br>Gross weight (kg)<br>HS code EU | Outdoor Dining Chair Kristo natural teak black weave   1 pc(s)<br>0.66<br>0.58<br>0.8<br>0.3062<br>14<br>94016900                   |  |
| Carton length (inch)<br>Carton width (inch)<br>Carton height (inch)<br>Carton cubage (ft)<br>Gross weight (lbs)              | 25.98<br>22.83<br>31.5<br>10.81<br>30.86                                                                                            |  |