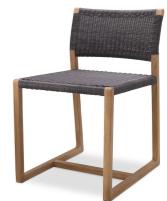

## SPECIFICATION SHEET

Item no. Item description 117228 Outdoor Dining Chair Griffin natural teak grey weave Natural teak | black weave Indoor & outdoor use

Net weight (kg) Net weight (lbs)

Suitable for

6 13.22