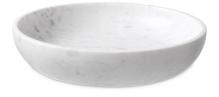

## SPECIFICATION SHEET

Item no. 117211

**Item description**Bowl Revolt white marble

White marble

Marble is a natural material, each piece differs in color and

veining

Suitable for Indoor use/dry locations only