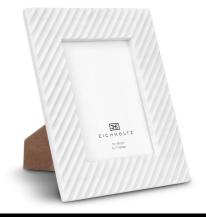

## SPECIFICATION SHEET

Item no. 117210

**Item description** Picture frame Casale L white marble set of 4

White marble | clear glass

Marble is a natural material, each piece differs in color and

veining

Suitable for Indoor use/dry locations only

## **DIMENSIONS**

 Dimensions (cm)
 W. 21 | D. 2.5 | H. 26.5 cm

 Dimensions (inch)
 W. 8.27" | D. 0.98" | H. 10.43"

Photo dimensions (cm) L. 18 | W. 13 cm Photo dimensions (inch) L. 7.09" | W. 5.12"

## **MATERIALS**

117210 Picture frame Casale L white marble set of 4

Marble | Glass