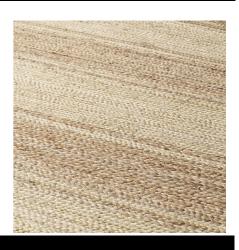

# SPECIFICATION SHEET

Item no. 117031

**Item description** Carpet Lorcan natural/Ivory 200 x 300 cm

Natural

Hand woven | flat weave | 100% jute

Suitable for Indoor use/dry locations only

Net weight (kg) 22 Net weight (lbs) 48.49

### **MATERIALS**

117031 Carpet Lorcan natural/Ivory 200 x 300 cm

Jute | Polyester | Latex

Backing Cotton | polyester