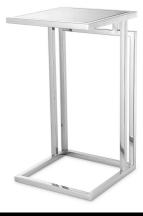

# SPECIFICATION SHEET

Item no. 116881

**Item description** Side Table Marcus polished stainless steel

Polished stainless steel | smoke glass

Suitable for Indoor use/dry locations only

Net weight (kg) 3.6 Net weight (lbs) 7.93

### **DIMENSIONS**

 Dimensions (cm)
 L. 33 | W. 33 | H. 60 cm

 Dimensions (inch)
 L. 12.99" | W. 12.99" | H. 23.62"

## **MATERIALS**

116881 Side Table Marcus polished stainless steel

Stainless steel | Glass

Stainless steel grade SAE 201