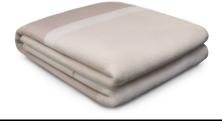

## SPECIFICATION SHEET

Item no. 116826

**Item description** Plaid Thana off white

Off-white | greige | sand 90% wool | 10% cashmere

Suitable for Indoor use/dry locations only

Net weight (kg) 2.14 Net weight (lbs) 4.72

## **MATERIALS**

116826 Plaid Thana off white

Fabric