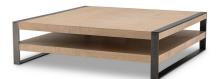

## SPECIFICATION SHEET

Item no. Item description 116212 Coffee Table Guinness natural oak veneer Natural oak veneer | bronze finish

Suitable for

Indoor use/dry locations only

Net weight (kg) Net weight (lbs) 109.25 240.79

## DIMENSIONS Dimensions (cm) L. 150 | W. 150 | H. 42.5 cm L. 59.06" | W. 59.06" | H. 16.73" Dimensions (inch) Tabletop thickness (cm) 7 Tabletop thickness (inch) 2.76 MATERIALS Coffee Table Guinness natural oak veneer 116212 MDF | Meranti veneer | Oak veneer | Stainless steel SAE 201 Stainless steel grade **SPECIFICATIONS** Assembly required? No assembly required LOGISTIC INFORMATION 116212 Coffee Table Guinness natural oak veneer | 1 pc(s) Carton length (m) 1.595 Carton width (m) 1.595 Carton height (m) 0.635 Carton cubage (m) 1.6155 Gross weight (kg) 123 94036010 HS code EU Carton length (inch) 62.8 Carton width (inch) 62.8 Carton height (inch) 25 Carton cubage (ft) 57.05 Gross weight (lbs) 271.09