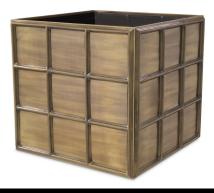

## SPECIFICATION SHEET

Item no. 115709

**Item description** Planter Grid L vintage brass finish

Vintage brass finish

Suitable for use in covered outdoor areas

Suitable for Indoor & covered outdoor use

Net weight (kg) 46.8 Net weight (lbs) 103.15

## **DIMENSIONS**

 Dimensions (cm)
 L. 79 | W. 79 | H. 71.5 cm

 Dimensions (inch)
 L. 31.10" | W. 31.10" | H. 28.15"

## **MATERIALS**

115709 Planter Grid L vintage brass finish

Stainless steel | Iron

Stainless steel grade SAE 202