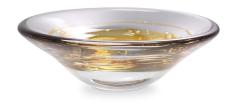

## SPECIFICATION SHEET

Item no. 115413

**Item description** Bowl Arliss clear yellow

Hand blown glass | clear | yellow colour

Suitable for Indoor use/dry locations only

Net weight (kg) 3 Net weight (lbs) 6.61