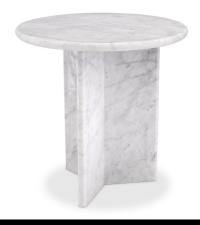

# SPECIFICATION SHEET

Item no. 115219

**Item description** Side Table Pontini honed white marble

Honed white marble

Marble is a natural material, each piece differs in color and

veining

Suitable for Indoor use/dry locations only

## **MATERIALS**

115219 Side Table Pontini honed white marble

Marble (Carrara)