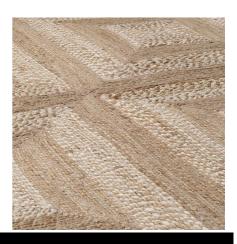

# SPECIFICATION SHEET

Item no. 115021

**Item description** Carpet Mugler natural 300 x 400 cm

Natural

Hand woven | flat weave | 100% hemp

Suitable for Indoor use/dry locations only

Net weight (kg) 41 Net weight (lbs) 90.36

### **MATERIALS**

115021 Carpet Mugler natural 300 x 400 cm

Jute | Polyester | Latex