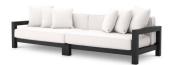

## SPECIFICATION SHEET

Item no. 115006

**Item description** Sofa Cap-Antibes outdoor black

Category Outdoor
Type Outdoor Sofas

## ITEM MEASUREMENTS

**Dimensions (cm)** A. 273,5 | B. 100 | C. 72 | D. 74 | E. 42 | F. 54 cm

**Dimensions (inch)** A. 107.68" | B. 39.37" | C. 28.35" | D. 29.13" | E. 16.54" | F. 21.26"

Included scatter cushions (cm) 6pcs 50 x 50 cm Included scatter cushions (inch) 6pcs 19.69" x 19.69"