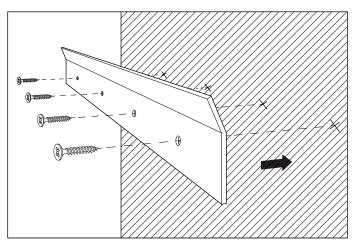

## Eichholtz B.V.

Delfweg 52 2211 VN Noordwijkerhout The Netherlands

- ★ www.eichholtz.com
- service@eichholtz.com
- +31 (0)252 515 850

1. Fix the wall plate to the wall by using wall mounting plugs and screws suitable for your wall type.