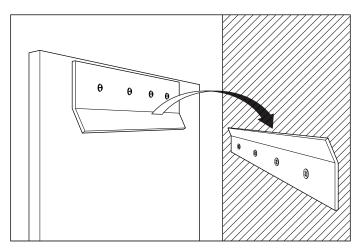

Slide the mirror plate on to the wall plate. Make sure to check if the mirror is actually hanging correctly, before letting go of the mirror.