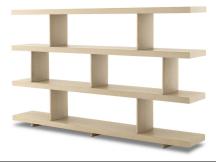

# SPECIFICATION SHEET

Item no. Item description

Suitable for

114888 Cabinet Brett washed oak straight veneer Washed oak straight veneer

Indoor use/dry locations only

105

231.42

Net weight (kg) Net weight (lbs)

# DIMENSIONS

Dimensions (cm) Dimensions (inch) Shelf distance (cm) Shelf distance (inch) W. 240 | D. 40 | H. 140.5 cm W. 94.49" | D. 15.75" | H. 55.31" 37 14.57

## MATERIALS

114888

Cabinet Brett washed oak straight veneer Plywood | MDF | Oak veneer | Meranti Wood

# SPECIFICATIONS

Assembly required? Maximum weight load (kg) Maximum weight load (lbs) Shelf qty This product requires assembly 35 77.16 2