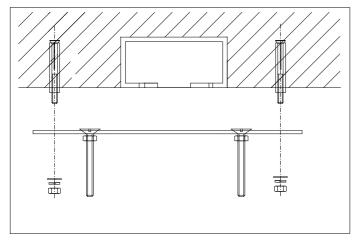

## Eichholtz B.V.

Delfweg 52 2211 VN Noordwijkerhout The Netherlands

- ★ www.eichholtz.com
- service@eichholtz.com
- **L** +31 (0)252 515 850

1. Fix the ceiling plate to the ceiling by using bolts and screws suitable to your ceiling type.