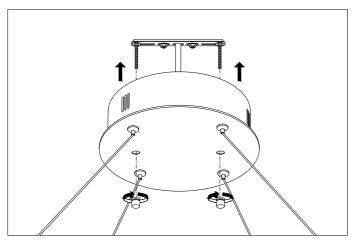

3. Slide the canopy over the ceiling bracket and fix it with the two nuts.

4. Adjust the length of the wires by pressing the wire lock on the ceiling canopy and pulling/pushing the wire through.

5. Place the glass.