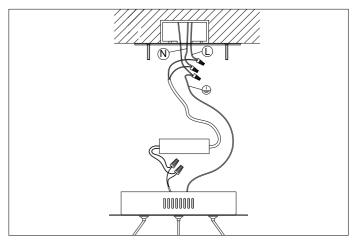

2. Place or hold the lamp in an elevated position in such a way that the wires can freely reach the ceiling junction box. Connect the 3 wires according to their colors. Black is the live wire, white is the neutral wire and brass wire is the earth wire.