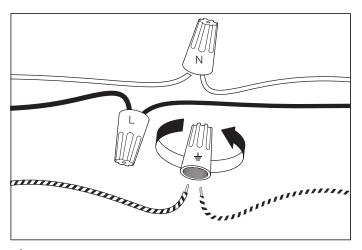

2. Connect the three pipes.

3. Determine the desired height of the lamp and use either one, two or three of the pipes supplied. Thread the wires through the pipe.

**4.** Connect the three wires. The slick wire is the live wire, the coarse wire is the neutral wire, brass is the earth wire.