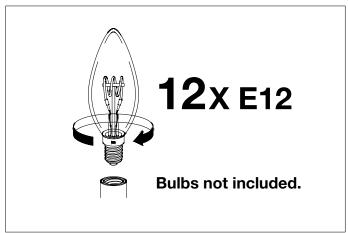

urn off the electricity supply at the main circuit panel before installing. Do not connect the electricity supply until your luminaire is fully assembled and installed.

Care instructions:
Wipe with a soft cloth, do not use chemicals or abrasive cleaning materials.

## Eichholtz B.V.

Delfweg 52 2211 VN Noordwijkerhout The Netherlands

- ♠ www.eichholtz.com
- service@eichholtz.com
- +31 (0)252 515 850



 ${f 1.}$  Fix the bolts to the ceiling. Then fix the ceiling plate to ceiling with screws.



2. Connect the three pipes.



3. Determine the desired height of the lamp and use either one, two or three of the pipes supplied. Thread the wires through the pipe.



**4.** Connect the three wires. The slick wire is the live wire, the coarse wire is the neutral wire, brass is the earth wire.



5. Place the bulbs.



6. Attach the glass to the lamp with the screws supplied.