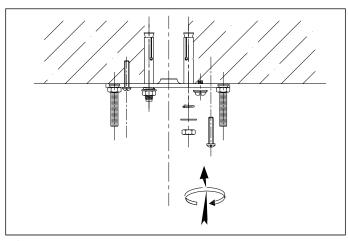

## Eichholtz B.V.

Delfweg 52 2211 VN Noordwijkerhout The Netherlands

- ♠ www.eichholtz.com
- service@eichholtz.com
- +31 (0)252 515 850

 ${f 1.}$  Fix the bolts to the ceiling. Then fix the ceiling plate to ceiling with screws.