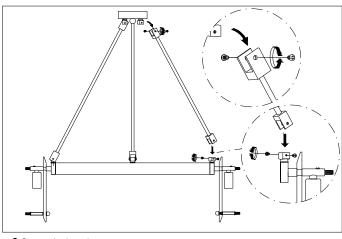

2. Connect the three pipes.

3. Determine the desired height of the lamp and use either one, two or three of the pipes supplied. Thread the wires through the pipe.

**4.** Connect the three wires. The slick wire is the live wire, the coarse wire is the neutral wire, brass is the earth wire.