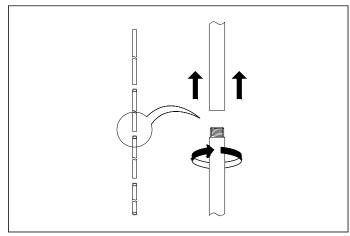

2. Connect the three pipes.

3. Determine the desired height of the lamp and use either one, two or three of the pipes supplied. Thread the wires through the pipe.

**4.** Connect the three wires. The slick wire is the live wire, the coarse wire is the neutral wire, brass is the earth wire.