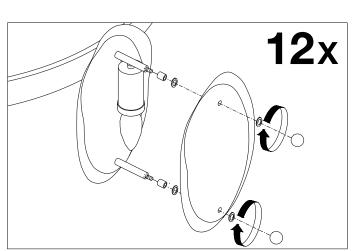

supply at the main circuit panel before installing. Do not connect the electricity supply until your luminaire is fully assembled and installed.

Care instructions:
Wipe with a soft cloth, do not use chemicals or abrasive cleaning materials.

## Eichholtz B.V.

Delfweg 52 2211 VN Noordwijkerhout The Netherlands

- ♠ www.eichholtz.com
- service@eichholtz.com
- +31 (0)252 515 850



 ${f 1.}$  Fix the bolts to the ceiling. Then fix the ceiling plate to ceiling with screws.



2. Connect the three pipes.



3. Determine the desired height of the lamp and use either one, two or three of the pipes supplied. Thread the wires through the pipe.



**4.** Connect the three wires. The slick wire is the live wire, the coarse wire is the neutral wire, brass is the earth wire.



5. Place the bulbs.



6. Attach the glass to the lamp with the screws supplied.