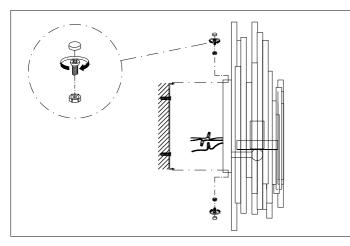

2. Connect the 3 wires according to their colours. Black is the live wire, white is the neutral wire, brass is the earth wire.

3. Place the lamp over the wall plate and fix it securely with the nuts supplied.