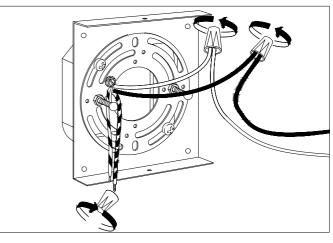

2. Connect the 3 wires according to their colours. Black is the live wire, white is the neutral wire, brass is the earth wire.

3. Place the lamp over the wall plate and fix it securely with the nuts supplied.