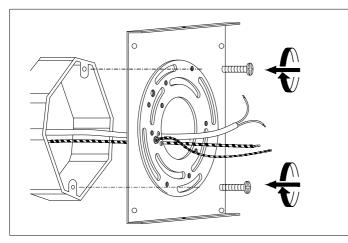

## Eichholtz B.V.

Delfweg 52 2211 VN Noordwijkerhout The Netherlands

- ★ www.eichholtz.com
- service@eichholtz.com
- **L** +31 (0)252 515 850

1. Fix the wall plate to the wall by using wall mounting plugs and screws suitable to your wall type.

2. Connect the 3 wires according to their colours. Black is the live wire, white is the neutral wire, brass is the earth wire.

3. Place the lamp over the wall plate and fix it securely with the nuts supplied.