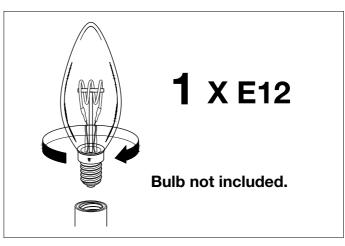

type

Wall Lamp

#### Item name

Bartoli

### Attention!

Turn off the electricity supply at the main circuit panel before installing. Do not connect the electricity supply until your luminaire is fully assembled and installed.

#### Care instructions:

Wipe with a soft cloth, do not use chemicals or abrasive cleaning materials.

## Eichholtz B.V.

Delfweg 52 2211 VN Noordwijkerhout The Netherlands

- ★ www.eichholtz.com
- service@eichholtz.com
- **L** +31 (0)252 515 850



1. Fix the wall plate to the wall by using wall mounting plugs and screws suitable to your wall type.



2. Connect the 3 wires according to their colours. Black is the live wire, white is the neutral wire, brass is the earth wire.



3. Place the lamp over the wall plate and fix it securely with the nuts supplied.





4. Place the bulb.

5. Place the alabaster.