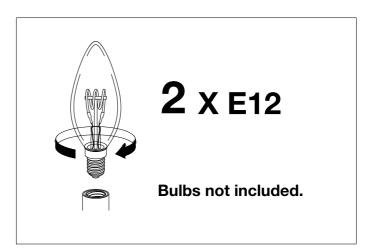

2. Connect the 3 wires according to their colours. Black is the live wire, white is the neutral wire,

3. Place the lamp over the wall plate and fix it securely with the nuts supplied.

4. Place the bulb.