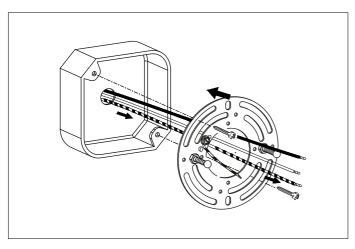

## Eichholtz B.V.

Delfweg 52 2211 VN Noordwijkerhout The Netherlands

- ★ www.eichholtz.com
- service@eichholtz.com
- **L** +31 (0)252 515 850

1. Fix the wall plate to the wall by using wall mounting plugs and screws suitable to your wall type.

2. Connect the 3 wires according to their colours. Black is the live wire, white is the neutral wire,

3. Place the lamp over the wall plate and fix it securely with the nuts supplied.

4. Place the bulb.