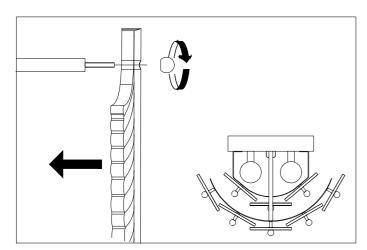

## Eichholtz B.V.

Delfweg 52 2211 VN Noordwijkerhout The Netherlands

- ★ www.eichholtz.com
- service@eichholtz.com
- **L** +31 (0)252 515 850

1. Fix the wall plate to the wall by using wall mounting plugs and screws suitable to your wall type.

2. Connect the 3 wires according to their colours. Black is the live wire, white is the neutral wire,

3. Place the lamp over the wall plate and fix it securely with the nuts supplied.

4. Place the bulb.