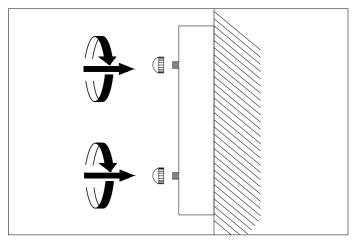

## Eichholtz B.V.

Delfweg 52 2211 VN Noordwijkerhout The Netherlands

- ★ www.eichholtz.com
- service@eichholtz.com
- **L** +31 (0)252 515 850

1. Fix the wall plate to the wall by using wall mounting plugs and screws suitable to your wall type.