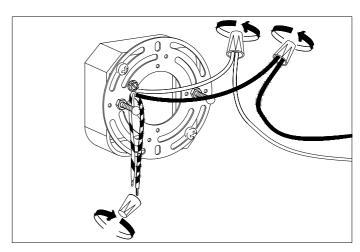

2. Connect the 3 wires according to their colours. Black is the live wire, white is the neutral wire,

3. Place the lamp over the wall plate and fix it securely with the nuts supplied.

4. Place the bulb.