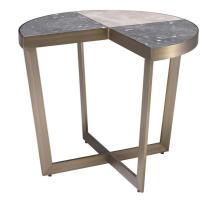

# SPECIFICATION SHEET

Item no. 114352

**Item description** Side Table Turino brushed brass finish grey marble

Brushed brass finish | grey marble | beige marble

Marble is a natural material, each piece differs in color and

veining

Suitable for Indoor use/dry locations only

Net weight (kg) 16 Net weight (lbs) 35.26

## **DIMENSIONS**

 Dimensions (cm)
 Ø 60 | H. 50.5 cm

 Dimensions (inch)
 Ø 23.62″ | H. 19.88″

## **MATERIALS**

114352 Side Table Turino brushed brass finish grey marble

Stainless steel | Marble

Stainless steel grade SAE 201