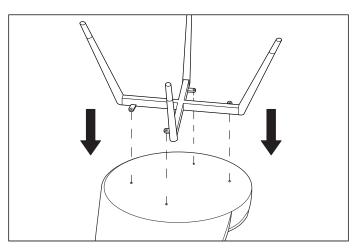

## Eichholtz B.V.

Delfweg 52 2211 VN Noordwijkerhout The Netherlands

- ★ www.eichholtz.com
- service@eichholtz.com
- +31 (0)252 515 850

1. Align the frame of the legs with the screw holes on the base of the chair.