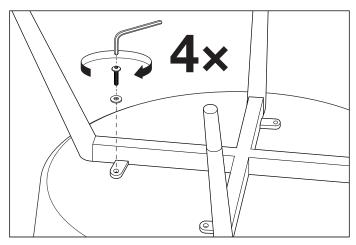

2. Fix the frame to the base using the allan screws combined with the metal rings. Secure the screws tightly before using the chair.