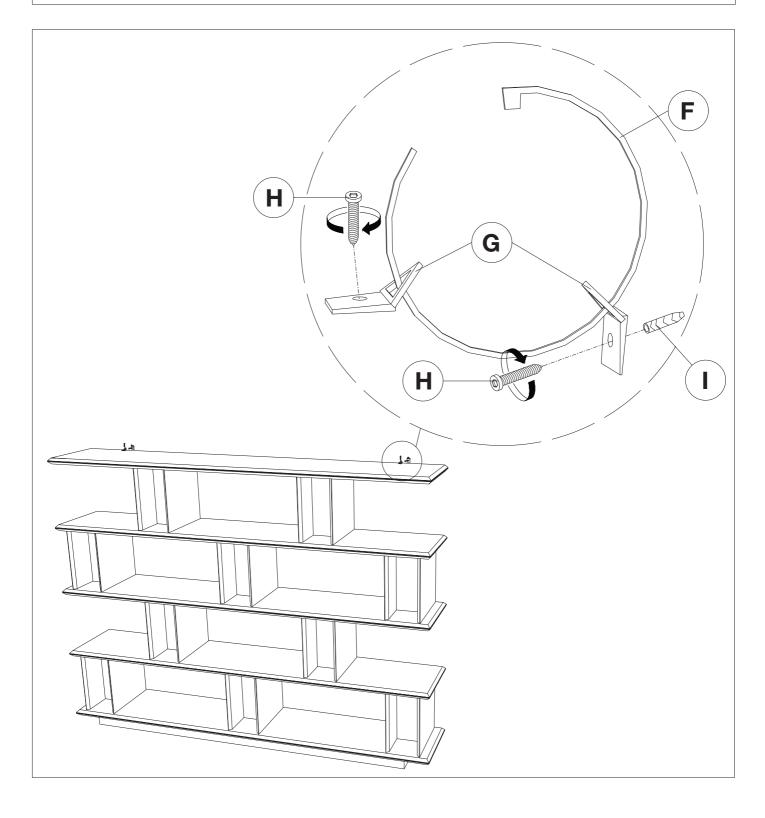

r

Attention! Place the item on a padded area to prevent damage to the item.

Care instructions:

Dust regularly and clean with a soft dry cloth. Remove spills immediately as moisture can cause the veneer to peel off the surface.

Eichholtz B.V.

Delfweg 52 2211 VN Noordwijkerhout The Netherlands

★ www.eichholtz.com

■ service@eichholtz.com

**L** +31 (0)252 515 850













Item type

Cabinet

Item name Colombier

Attention! Place the item on a padded area to prevent damage to the item.

Care instructions:

Dust regularly and clean with a soft dry cloth. Remove spills immediately as moisture can cause the veneer to peel off the surface.

Eichholtz B.V.

Delfweg 52 2211 VN Noordwijkerhout The Netherlands

★ www.eichholtz.com

■ service@eichholtz.com

**L** +31 (0)252 515 850