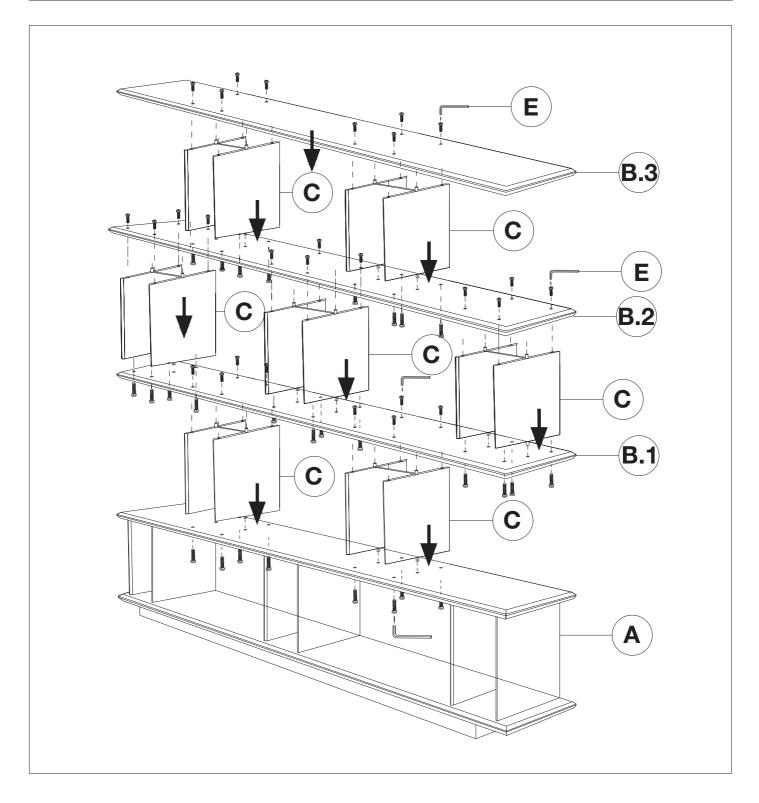

Item type

Cabinet

Item name

Colombier

Attention! Place the item on a padded area to prevent damage to the item.

Care instructions:

Dust regularly and clean with a soft dry cloth. Remove spills immediately as moisture can cause the veneer to peel off the surface.

Eichholtz B.V.

Delfweg 52 2211 VN Noordwijkerhout The Netherlands

★ www.eichholtz.com

■ service@eichholtz.com

**L** +31 (0)252 515 850













Item type

Cabinet

Item name Colombier

Attention! Place the item on a padded area to prevent damage to the item.

Care instructions:

Dust regularly and clean with a soft dry cloth. Remove spills immediately as moisture can cause the veneer to peel off the surface.

Eichholtz B.V.

Delfweg 52 2211 VN Noordwijkerhout The Netherlands

★ www.eichholtz.com

■ service@eichholtz.com

**L** +31 (0)252 515 850