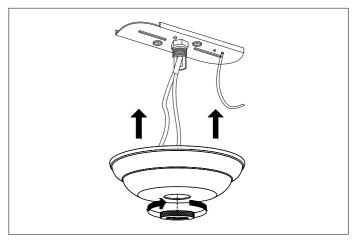

2. Slide the canopy over the ceiling plate and fix the retaining nut.

3. Hang the lamp from the suspension eye, using the chain and carabiner. Carefully lower the lamp until the chain is taut. Straighten the chain links.