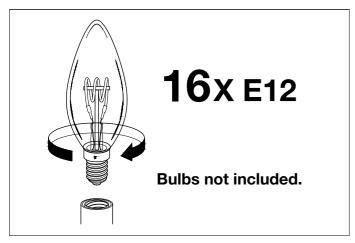

d and installed.

#### Care instructions:

Wipe with a soft cloth, do not use chemicals or abrasive cleaning materials.

## Eichholtz B.V.

Delfweg 52 2211 VN Noordwijkerhout The Netherlands

★ www.eichholtz.com

**L** +31 (0)252 515 850



 Fix the ceiling plate to the celing by using mounting plugs and screws suitable to your ceiling type.



2. Slide the canopy over the ceiling plate and fix the retaining nut.



3. Hang the lamp from the suspension eye, using the chain and carabiner. Carefully lower the lamp until the chain is taut. Straighten the chain links.



4. Loosen the retaining nut and move the canopy down. Connect the 3 wires. The slick wire is the live wire, the coarse wire is the neutral wire, brass is the earth wire. Slide the canopy up and fix it with the retaining nut.



5. Place the bulbs.



6. Place the glass.