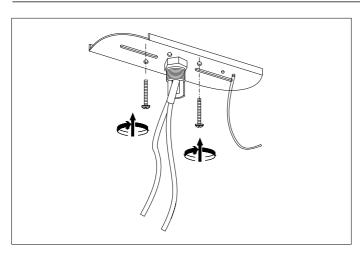

## Eichholtz B.V.

Delfweg 52 2211 VN Noordwijkerhout The Netherlands

★ www.eichholtz.com

**L** +31 (0)252 515 850

 Fix the ceiling plate to the celing by using mounting plugs and screws suitable to your ceiling type.