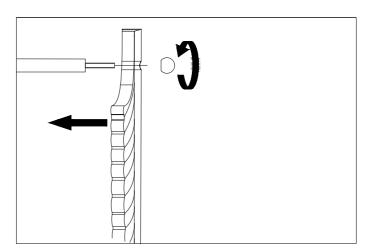

2. Slide the canopy over the ceiling plate and fix the retaining nut.

3. Hang the lamp from the suspension eye, using the chain and carabiner. Carefully lower the lamp until the chain is taut. Straighten the chain links.

4. Loosen the retaining nut and move the canopy down. Connect the 3 wires. The slick wire is the live wire, the coarse wire is the neutral wire, brass is the earth wire. Slide the canopy up and fix it with the retaining nut.