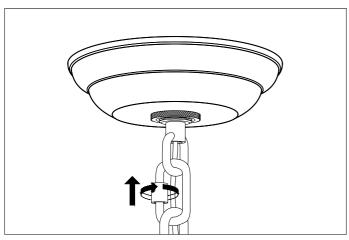

2. Slide the canopy over the ceiling plate and fix the retaining nut.

3. Hang the lamp from the suspension eye, using the chain and carabiner. Carefully lower the lamp until the chain is taut. Straighten the chain links.