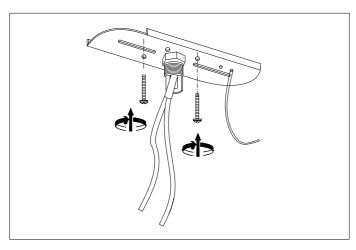

## Eichholtz B.V.

Delfweg 52 2211 VN Noordwijkerhout The Netherlands

★ www.eichholtz.com

**L** +31 (0)252 515 850

 Fix the ceiling plate to the celing by using mounting plugs and screws suitable to your ceiling type.