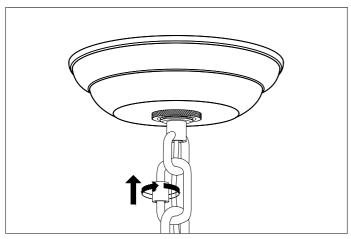

2. Slide the canopy over the ceiling plate and fix the retaining nut.

**3.** Hang the lamp from the suspension eye, using the chain and carabiner. Carefully lower the lamp until the chain is taut. Straighten the chain links.