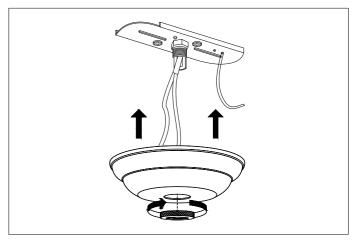

2. Slide the canopy over the ceiling plate and fix the retaining nut.

**3.** Hang the lamp from the suspension eye, using the chain and carabiner. Carefully lower the lamp until the chain is taut. Straighten the chain links.