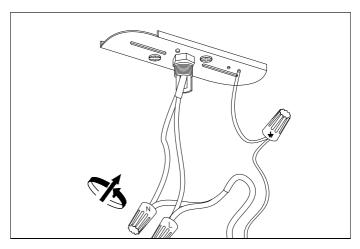

4. Loosen the retaining nut and move the canopy down. Connect the 3 wires. The slick wire is the live wire, the coarse wire is the neutral wire, brass is the earth wire. Slide the canopy up and fix it with the retaining nut.