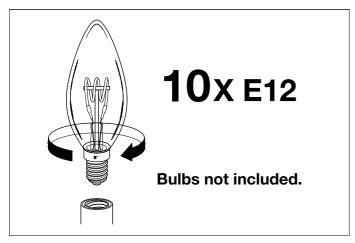

nd installed.

### Care instructions:

Wipe with a soft cloth, do not use chemicals or abrasive cleaning materials.

## Eichholtz B.V.

Delfweg 52 2211 VN Noordwijkerhout The Netherlands

★ www.eichholtz.com

**L** +31 (0)252 515 850



 Fix the ceiling plate to the celing by using mounting plugs and screws suitable to your ceiling type.



2. Slide the canopy over the ceiling plate and fix the retaining nut.



**3.** Hang the lamp from the suspension eye, using the chain and carabiner. Carefully lower the lamp until the chain is taut. Straighten the chain links.



4. Loosen the retaining nut and move the canopy down. Connect the 3 wires. The slick wire is the live wire, the coarse wire is the neutral wire, brass is the earth wire. Slide the canopy up and fix it with the retaining nut.



5. Place the bulbs.



6. Place the glass.