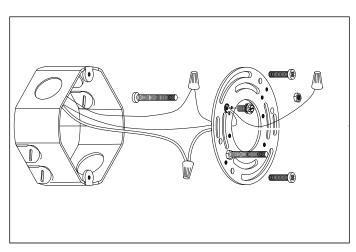

## Eichholtz B.V.

Delfweg 52 2211 VN Noordwijkerhout The Netherlands

- ★ www.eichholtz.com
- service@eichholtz.com
- **L** +31 (0)252 515 850

 Fix the wall plate to the wall by using wall mounting plugs and screws suitable for your wall type.