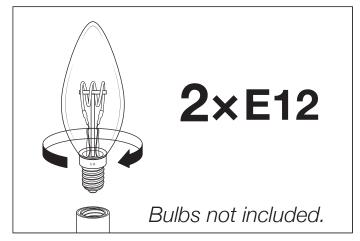

2. Connect the 3 wires according to their colours. Brown is the live wire, blue is the neutral wire, green/yellow is the earth wire.

3. Fix the lamp securely with the knobs.

Carefully place the bulbs in the fittings. Do NOT turn the bulbs further than necessary, to prevent damage to the fitting.