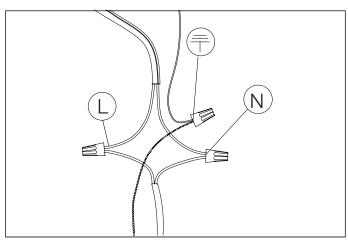

2. Connect the 3 wires according to their colours. Brown is the live wire, blue is the neutral wire, green/yellow is the earth wire.

3. Fix the lamp securely with the knobs.

Carefully place the bulbs in the fittings. Do NOT turn the bulbs further than necessary, to prevent damage to the fitting.