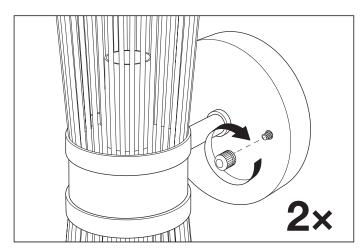

2. Connect the 3 wires according to their colours. Brown is the live wire, blue is the neutral wire, green/yellow is the earth wire.

3. Fix the lamp securely with the knobs.

Carefully place the bulbs in the fittings. Do NOT turn the bulbs further than necessary, to prevent damage to the fitting.