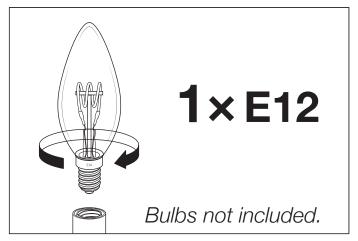

**2.** Connect the 3 wires according to their colours. Brown is the live wire, blue is the neutral wire, green/yellow is the earth wire.

3. Fix the lamp securely with the knobs.

**4.** Carefully place the bulb in the fittings. Do NOT turn the bulb further than necessary, to prevent damage to the fitting.