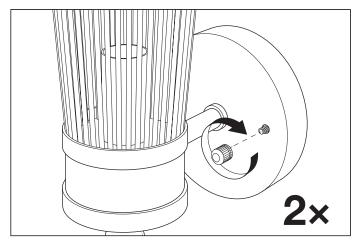

**2.** Connect the 3 wires according to their colours. Brown is the live wire, blue is the neutral wire, green/yellow is the earth wire.

3. Fix the lamp securely with the knobs.

**4.** Carefully place the bulb in the fittings. Do NOT turn the bulb further than necessary, to prevent damage to the fitting.