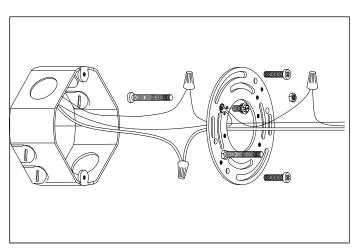

## Eichholtz B.V.

Delfweg 52 2211 VN Noordwijkerhout The Netherlands

- ★ www.eichholtz.com
- service@eichholtz.com
- **L** +31 (0)252 515 850

 Fix the wall plate to the wall by using wall mounting plugs and screws suitable for your wall type.