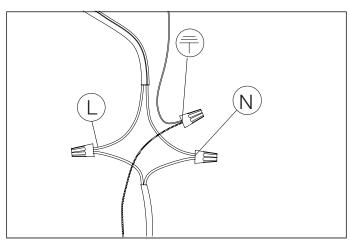

**2.** Connect the 3 wires according to their colours. Brown is the live wire, blue is the neutral wire, green/yellow is the earth wire.

3. Fix the lamp securely with the knobs.

**4.** Carefully place the bulb in the fittings. Do NOT turn the bulb further than necessary, to prevent damage to the fitting.