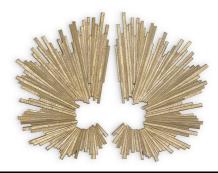

# SPECIFICATION SHEET

Item no. 116946

**Item description** Wall Object Bryant gold finish set of 2

Gold finish

Suitable for Indoor use/dry locations only

Net weight (kg) 8.26 Net weight (lbs) 18.21

## **MATERIALS**

116946 Wall Object Bryant gold finish set of 2

Aluminium | Iron | Stainless steel