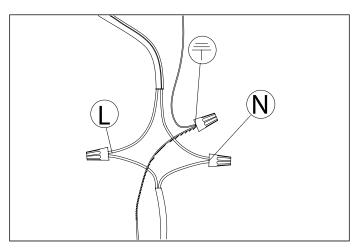

2. Connect the 3 wires according to their colours. Brown is the live wire, blue is the neutral wire, green/yellow is the earth wire.

**3.** Carefully place the canopy over the ceiling plate and fix the canopy with the nuts provided.