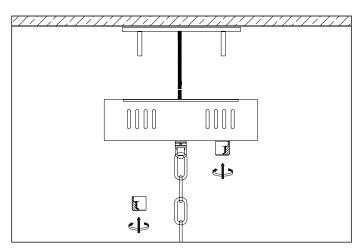

2. Connect the 3 wires according to their colours. Brown is the live wire, blue is the neutral wire, green/yellow is the earth wire.

**3.** Carefully place the canopy over the ceiling plate and fix the canopy with the nuts provided.