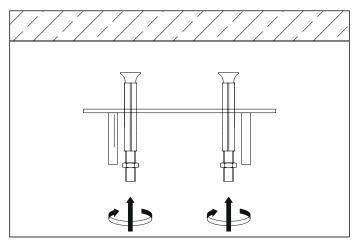

## Eichholtz B.V.

Delfweg 52 2211 VN Noordwijkerhout The Netherlands

♠ www.eichholtz.com

■ service@eichholtz.com

**L** +31 (0)252 515 850

 Fix the ceiling plate to the wall by using ceiling mounting plugs and screws suitable for your ceiling type.