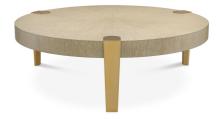

# SPECIFICATION SHEET

Item no. 113403

**Item description** Coffee Table Oxnard washed oak veneer br brass

Washed oak veneer | brushed brass finish

Suitable for Indoor use/dry locations only

Net weight (kg) 37.8 Net weight (lbs) 83.31

## **DIMENSIONS**

 Dimensions (cm)
 Ø 121 | H. 38.5 cm

 Dimensions (inch)
 Ø 47.64" | H. 15.16"

## **MATERIALS**

113403 Coffee Table Oxnard washed oak veneer br brass

MDF | Oak veneer | Plywood | Meranti veneer | Steel