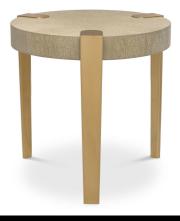

# SPECIFICATION SHEET

Item no. 113402

**Item description** Side Table Oxnard washed oak veneer br brass

Washed oak veneer | brushed brass finish

Suitable for Indoor use/dry locations only

Net weight (kg) 13.1 Net weight (lbs) 28.87

## **DIMENSIONS**

 Dimensions (cm)
 Ø 56 | H. 55.5 cm

 Dimensions (inch)
 Ø 22.05″ | H. 21.85″

## **MATERIALS**

113402 Side Table Oxnard washed oak veneer br brass

MDF | Oak veneer | Plywood | Meranti veneer | Steel