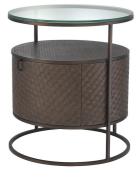

# SPECIFICATION SHEET

Item no. 113397

Item description Nightstand Napa Valley woven oak veneer

Woven oak veneer | bronze finish | clear glass

Suitable for Indoor use/dry locations only

Net weight (kg) 17 Net weight (lbs) 37.47

## **DIMENSIONS**

 Dimensions (cm)
 Ø 50 | H. 56 cm

 Dimensions (inch)
 Ø 19.69" | H. 22.05"

## **MATERIALS**

113397 Nightstand Napa Valley woven oak veneer

MDF | Oak veneer | Plywood | Maple veneer | Stainless steel | Glass

Stainless steel grade SAE 201