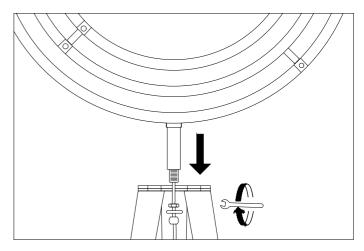

3. Connect the metal plate to the legs with screws supplied.

 $\textbf{4.}\,\text{Place}$  the center pipe through the metal sheet and fix it with the nut and the final.