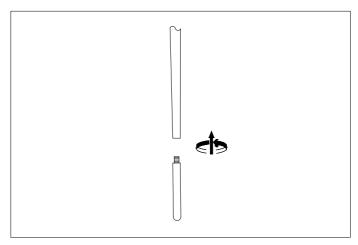

## Eichholtz B.V.

Delfweg 52 2211 VN Noordwijkerhout The Netherlands

- ★ www.eichholtz.com
- **L** +31 (0)252 515 850

1. Screw off the final and the nut and separate the metal plate.

2. Screw the rods into the tubes.