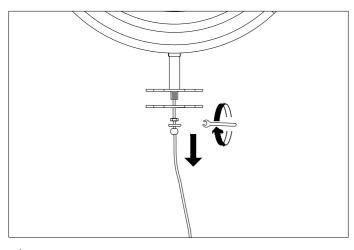

3. Connect the metal plate to the legs with screws supplied.

 $\textbf{4.}\,\text{Place}$  the center pipe through the metal sheet and fix it with the nut and the final.