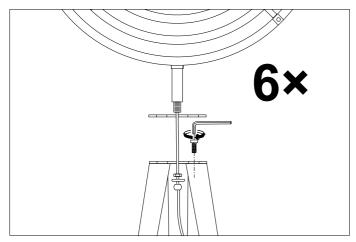

3. Connect the metal plate to the legs with screws supplied.

 $\textbf{4.}\,\text{Place}$  the center pipe through the metal sheet and fix it with the nut and the final.