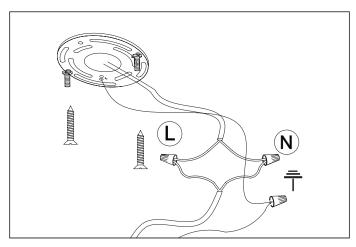

## Eichholtz B.V.

Delfweg 52 2211 VN Noordwijkerhout The Netherlands

- ♠ www.eichholtz.com
- service@eichholtz.com
- +31 (0)252 515 850

 Fix the ceiling plate to the ceiling by using wall mounting plugs and screws suitable for your wall type.

Connect the 3 wires according to their markings.

2. Place the lamp over the ceiling plate and fix it with the nuts.

3. Place the bulbs

4. Place the glass and fix it with the finial.