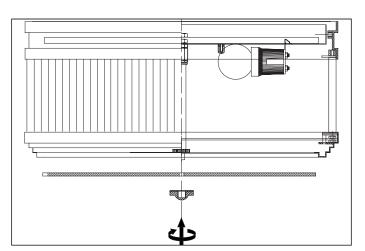

Connect the 3 wires according to their markings.

3. Place the bulbs

2. Place the lamp over the ceiling plate and fix it with the nuts.

4. Place the glass and fix it with the finial.