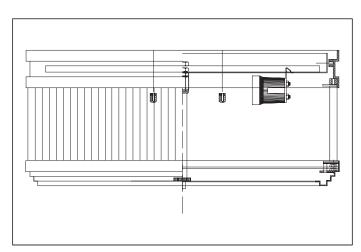

Connect the 3 wires according to their markings.

3. Place the bulbs

2. Place the lamp over the ceiling plate and fix it with the nuts.

4. Place the glass and fix it with the finial.