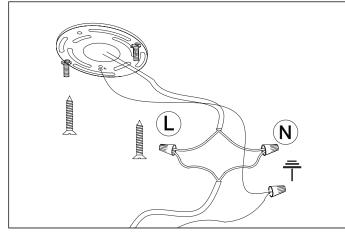

## Eichholtz B.V.

Delfweg 52 2211 VN Noordwijkerhout The Netherlands

- www.eichholtz.com
- service@eichholtz.com
- **L** +31 (0)252 515 850

**1.** Fix the ceiling plate to the ceiling by using wall mounting plugs and screws suitable for your wall type.

Connect the 3 wires according to their markings.

3. Place the bulbs

2. Place the lamp over the ceiling plate and fix it with the nuts.

4. Place the glass and fix it with the finial.