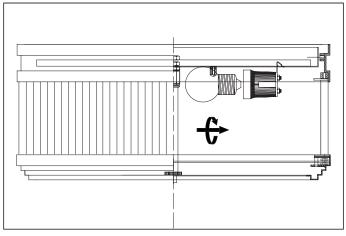

Connect the 3 wires according to their markings.

3. Place the bulbs

2. Place the lamp over the ceiling plate and fix it with the nuts.

4. Place the glass and fix it with the finial.